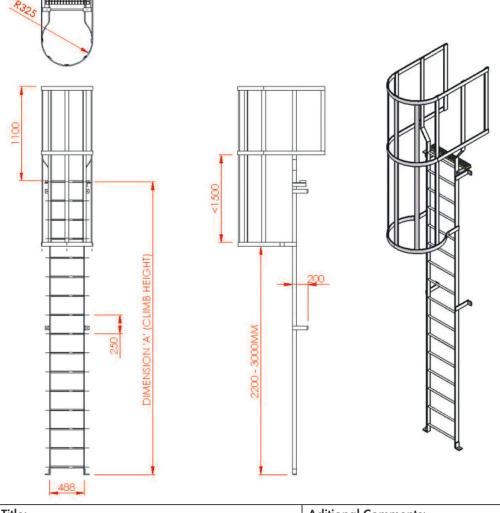

BL-S-WG: STEEL VERTICAL LADDER WITH SAFETY CAGE AND GUARDRAIL

## Ladder Specifications

- Stiles: 50 x 10mm
- Rungs: 20mm round bar
- Stand-off brackets: 50 x 10mm flat bar
- Fixings: Stainless steel
- Finish: Galvanised
- Overall ladder width: 488mm
- Clear stand-off distance from wall: 150mm

## **Cage Specifications**

- Cages above 2200 3000mm
- Straps: 50 x 10mm flat bar
- Fixings: Dome head bolts
- 5 No straps as BS4211: 2005 +A1 2008

| Project Title:                                                                                         | Aditional Comments: |
|--------------------------------------------------------------------------------------------------------|---------------------|
| Dimension 'A':                                                                                         |                     |
| Customer Name:                                                                                         |                     |
| Customer Number:                                                                                       |                     |
| Date:                                                                                                  |                     |
| I confirm the above information is correct and that<br>our order shall be manufactured to these sizes: | Signed:             |