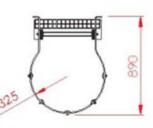

## **Ladder Specifications**

- Stiles: Alloy Class 1 73 x 25mm
- Rungs: Class 1 heavy duty square rungs
- Stand-off brackets: 50 x 10mm alloy bar
- Fixings: Stainless steel
- Finish: All alloy in mill finish
- Overall ladder width: 488mm
- Clear stand-off distance from wall: 127mm