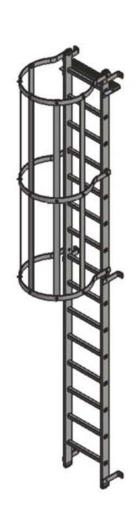

## >>> BL-A-WH: ALUMINIUM VERTICAL LADDER WITH SAFETY CAGE

## **Ladder Specifications**

- Stiles: Alloy Class 1 73 x 25mm
- Rungs: Class 1 heavy duty square rungs
- Stand-off brackets: 50 x 10mm alloy bar
- Fixings: Stainless steel
- Finish: All alloy in mill finish
- Overall ladder width: 488mm
- Clear stand-off distance from wall: 127mm



## **Cage Specifications**

- Cages above 2200 3000mm
- Straps: 50 x 10mm flat bar
- Fixings: Dome head bolts
- 5 No straps as

BS4211: 2005 +A1 2008







| Project Title:                                                                                      | Additional Comments: |
|-----------------------------------------------------------------------------------------------------|----------------------|
| Dimension 'A':                                                                                      |                      |
| Customer Name:                                                                                      |                      |
| Customer Number:                                                                                    |                      |
| Date:                                                                                               |                      |
| I confirm the above informatio