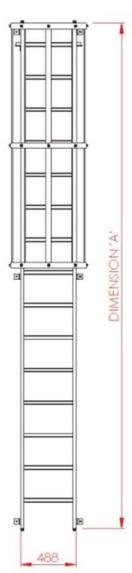

## **Ladder Specifications**

- Stiles: Alloy Class 1 73 x 25mm
- Rungs: Class 1 heavy duty square rungs
- Stand-off brackets: 50 x 10mm alloy bar
- Fixings: Stainless steel
- Finish: All alloy in mill finish
- Overall ladder width: 488mm
- Clear stand-off distance from wall: 127mm

## **Cage Specifications**

- Cages above 2200 3000mm
- Straps: 50 x 10mm flat bar
- Fixings: Dome head bolts
- 5 No straps as

BS4211: 2005 +A1 2008

| Project Title:                                                                                      | Additional Comments: |
|-----------------------------------------------------------------------------------------------------|----------------------|
| Dimension 'A':                                                                                      |                      |
| Customer Name:                                                                                      |                      |
| Customer Number:                                                                                    |                      |
| Date:                                                                                               |                      |
| I confirm the above information is correct and that our order shall be manufactured to these sizes: | Signed:              |