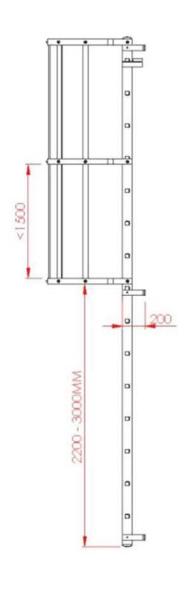

## **Ladder Specifications**

- Stiles: Alloy Class 1 73 x 25mm
- Rungs: Class 1 heavy duty square rungs
- Stand-off brackets: 50 x 10mm alloy bar
- Fixings: Stainless steel
- Finish: All alloy in mill finish
- Overall ladder width: 488mm
- Clear stand-off distance from wall: 127mm

## **Cage Specifications**

- Cages above 2200 3000mm
- Straps: 50 x 10mm flat bar
- Fixings: Dome head bolts
- 5 No straps as

BS4211: 2005 +A1 2008

| Project Title:                                                                                      | Additional Comments: |
|-----------------------------------------------------------------------------------------------------|----------------------|
| Dimension 'A':                                                                                      |                      |
| Customer Name:                                                                                      |                      |
| Customer Number:                                                                                    |                      |
| Date:                                                                                               |                      |
| I confirm the above information is correct and that our order shall be manufactured to these sizes: | Signed:              |