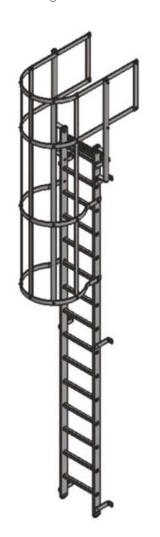

## **BL-A-WG: ALUMINIUM VERTICAL LADDER WITH SAFETY CAGE AND GUARDRAIL**

## **Ladder Specifications**

- Stiles: Alloy Class 1 73 x 25mm
- Rungs: Class 1 heavy duty square rungs
- Stand-off brackets: 50 x 10mm alloy bar
- Fixings: Stainless steel
- Finish: All alloy in mill finish
- Overall ladder width: 488mm
- Clear stand-off distance from wall: 127mm
- Guardrail height: 1100mm



## **Cage Specifications**

- Cages above 2200 3000mm
- Straps: 50 x 10mm flat bar
- Fixings: Dome head bolts
- 5 No straps as

BS4211: 2005 +A1 2008







| Project Title:                                                                                      | Aditional Comments: |
|-----------------------------------------------------------------------------------------------------|---------------------|
| Dimension 'A':                                                                                      |                     |
| Customer Name:                                                                                      |                     |
| Customer Number:                                                                                    |                     |
| Date:                                                                                               |                     |
| I confirm the above information is c