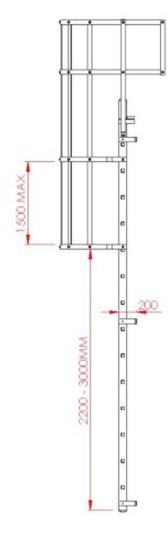

## **Cage Specifications**

- Cages above 2200 3000mm
- Straps: 50 x 10mm flat bar
- Fixings: Dome head bolts
- 5 No straps as

BS4211: 2005 +A1 2008

| Project Title:                                                                                      | Aditional Comments: |
|-----------------------------------------------------------------------------------------------------|---------------------|
| Dimension 'A':                                                                                      |                     |
| Customer Name:                                                                                      |                     |
| Customer Number:                                                                                    |                     |
| Date:                                                                                               |                     |
| I confirm the above information is correct and that our order shall be manufactured to these sizes: | Signed:             |