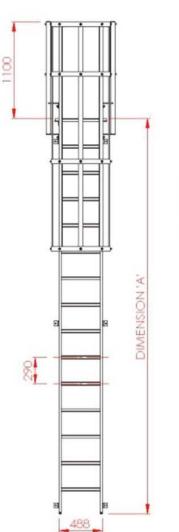

## **Ladder Specifications**

- Stiles: Alloy Class 1 73 x 25mm
- Rungs: Class 1 heavy duty square rungs
- Stand-off brackets: 50 x 10mm alloy bar
- Fixings: Stainless steel
- Finish: All alloy in mill finish
- Overall ladder width: 488mm
- Clear stand-off distance from wall: 127mm
- Guardrail height: 1100mm

## **Cage Specifications**

- Cages above 2200 3000mm
- Straps: 50 x 10mm flat bar
- Fixings: Dome head bolts
- 5 No straps as

BS4211: 2005 +A1 2008

| Project Title:                                                                                      | Aditional Comments: |
|-----------------------------------------------------------------------------------------------------|---------------------|
| Dimension 'A':                                                                                      |                     |
| Customer Name:                                                                                      |                     |
| Customer Number:                                                                                    |                     |
| Date:                                                                                               |                     |
| I confirm the above information is correct and that our order shall be manufactured to these sizes: | Signed:             |