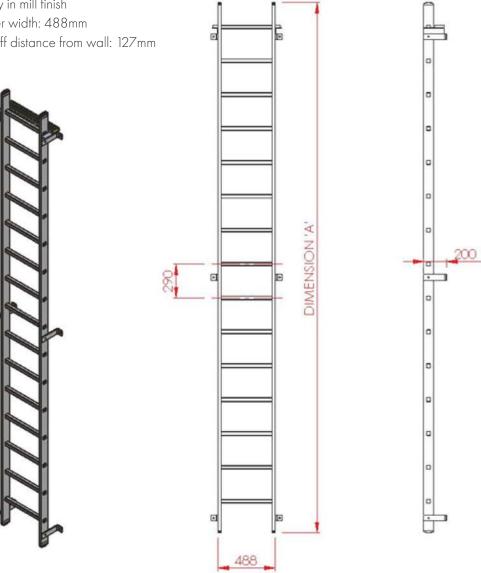

## **Ladder Specifications**

- Stiles: Alloy Class 1 73 x 25mm
- Rungs: Class 1 heavy duty 22mm Dia. with serrated surface
- Stand-off brackets: 50 x 10mm alloy bar
- Fixings: Stainless steel A4 grade
- Finish: All alloy in mill finish
- Overall ladder width: 488mm
- Clear stand-off distance from wall: 127mm

## **Cage Specifications**

None fitted

Please note in order to comply with BS4211:2005 any ladder 3m high should be fitted with a fall protection system

| Project Title:                                                                                      | Aditional Comments: |
|-----------------------------------------------------------------------------------------------------|---------------------|
| Dimension 'A':                                                                                      |                     |
| Customer Name:                                                                                      |                     |
| Customer Number:                                                                                    |                     |
| Date:                                                                                               |                     |
| I confirm the above information is correct and that our order shall be manufactured to these sizes: | Signed:             |