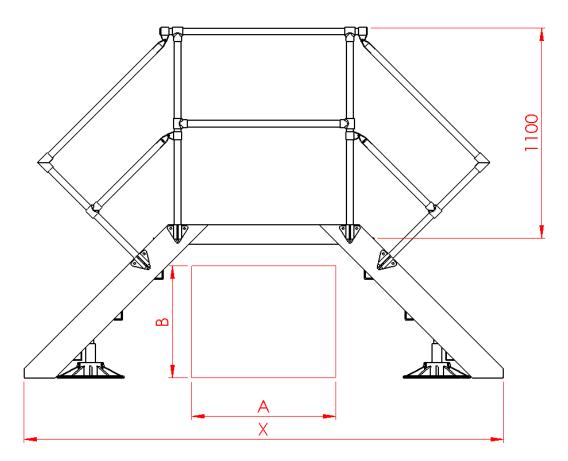

## **Ladder Specifications**

Steel flat plate stiles Steel folded plate treads Fixings in stainless steel A4 grade Finish: Galvanised Handrail height: 900mm (nom) Overall Ladder Width: 600mm Ladder Angle: 45 degree (nom)

## **Platform Specification**

Construction: Steel extrusion Platform to have handrails to both sides Platform Deck: Open mesh GRP **Handrail Specifications:** Height: 1100mm above surface of decking Top Rail: 35mm diameter tube Midrail: 35mm diameter tube All internal fixings to be dome Handrails to be fitted to both sides of platform Finish: Galvanised