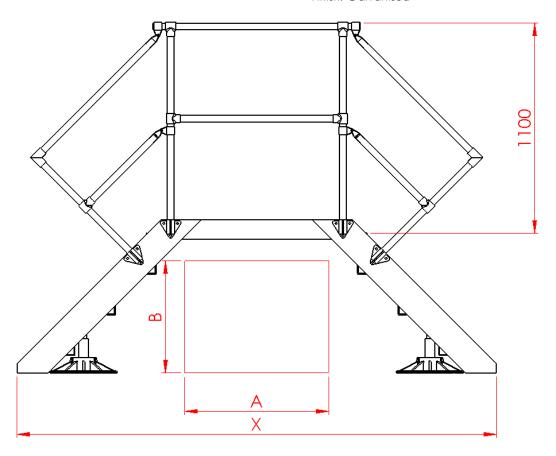

## **Handrail Specifications**

- Height: 1100mm above surface of decking
- Top rail: 35mm diameter tube
- Mid rail: 35mm diameter tube
- Internal fixings: Dome head bolts
- Handrails: Both sides of platform
- Finish: Galvanised

| Project Title:                                                                                      | Aditional Comments: |
|-----------------------------------------------------------------------------------------------------|---------------------|
| Dimension 'A':                                                                                      |                     |
| Dimension 'B':                                                                                      |                     |
| Dimension 'X' (Max):                                                                                |                     |
| Customer Name:                                                                                      |                     |
| Customer Number:                                                                                    |                     |
| Date:                                                                                               |                     |
| I confirm the above information is correct and that our order shall be manufactured to these sizes: | Signed:             |