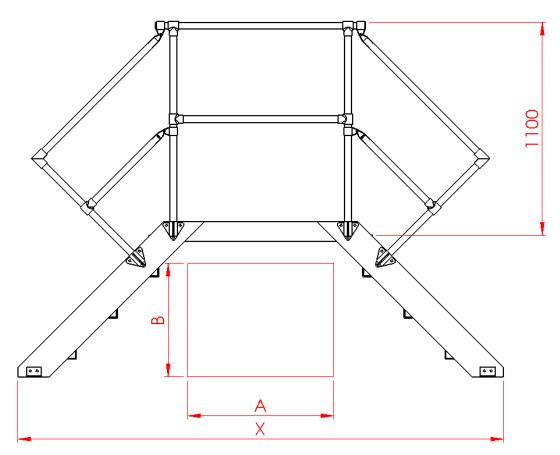

## **Ladder Specifications**

- Stiles: Steel flat plate
- Treads: Steel folded plate
- Fixings: Stainless steel A4 grade
- Finish: Galvanised
- Handrail height: 900mm (nom)
- Overall ladder width: 600mm
- Ladder angle: 45° (nom)

## **Platform Specification**

- Construction: Steel extrusion
- Platform: Handrails on both sides
- Platform deck: Open mesh GRP

## **Handrail Specifications**

- Height: 1100mm above surface of decking
- Top rail: 35mm diameter tube
- Mid rail: 35mm diameter tube
- Internal fixings: Dome head bolts
- Handrails: Both sides of platform
- Finish: Galvanised

| Project Title:                                                                                      | Aditional Comments: |
|-----------------------------------------------------------------------------------------------------|---------------------|
| Dimension 'A':                                                                                      |                     |
| Dimension 'B':                                                                                      |                     |
| Dimension 'X' (Max):                                                                                |                     |
| Customer Name:                                                                                      |                     |
| Customer Number:                                                                                    |                     |
| Date:                                                                                               |                     |
| I confirm the above information is correct and that our order shall be manufactured to these sizes: | Signed:             |