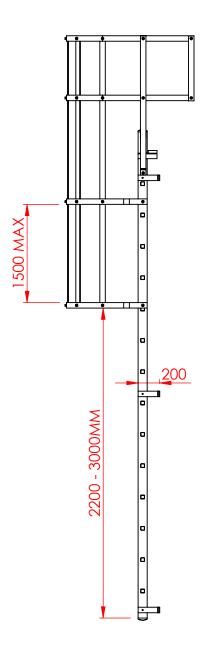

 ${\sf Bilco\ UK\ Ltd,\ Pavilion\ 7}$ Fornham Business Court Hall Farm, Fornham St. Martin Bury St. Edmunds, Suffolk, IP31 1SL

| Ref.                                                                                           | Qty. |                    | Description   |                         |                   | Reference        |               |              |
|------------------------------------------------------------------------------------------------|------|--------------------|---------------|-------------------------|-------------------|------------------|---------------|--------------|
| Designed by A.J.BRACE                                                                          |      | Date<br>21/06/2012 | Scale<br>1:50 | Customer STANDARD ISSUE |                   |                  |               |              |
| Checked by                                                                                     |      | Date               |               | Title                   | ALUMINIUM<br>& WA | M LADD<br>LKTHRO |               |              |
| THIS DRAWING IS THE PROPERTY OF BILCO UK LTD & MUST NOT BE REPRODULED WITHOUT PRIOR PERMISSION |      |                    |               | Drawing No. PDFAWG0612  |                   |                  | Revision<br>A | Sheet<br>1/1 |