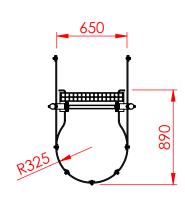

 ${\sf Bilco\ UK\ Ltd,\ Pavilion\ 7}$ Fornham Business Court Hall Farm, Fornham St. Martin Bury St. Edmunds, Suffolk, IP31 1SL

| Ref.                                                                                           | Qty. |                    | Description   |                         |                   | Reference        |               |              |
|------------------------------------------------------------------------------------------------|------|--------------------|---------------|-------------------------|-------------------|------------------|---------------|--------------|
| Designed by A.J.BRACE                                                                          |      | Date<br>21/06/2012 | Scale<br>1:50 | Customer STANDARD ISSUE |                   |                  |               |              |
| Checked by                                                                                     |      | Date               |               | Title                   | ALUMINIUM<br>& WA | M LADD<br>LKTHRO |               |              |
| THIS DRAWING IS THE PROPERTY OF BILCO UK LTD & MUST NOT BE REPRODULED WITHOUT PRIOR PERMISSION |      |                    |               | Drawing No. PDFAWG0612  |                   |                  | Revision<br>A | Sheet<br>1/1 |