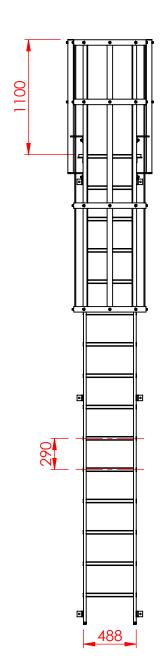

 ${\sf Bilco\ UK\ Ltd,\ Pavilion\ 7}$ Fornham Business Court Hall Farm, Fornham St. Martin Bury St. Edmunds, Suffolk, IP31 1SL

| Ref.                                                                                           | Qty. |                    | Description   |                         |                   | Reference        |               |              |
|------------------------------------------------------------------------------------------------|------|--------------------|---------------|-------------------------|-------------------|------------------|---------------|--------------|
| Designed by A.J.BRACE                                                                          |      | Date<br>21/06/2012 | Scale<br>1:50 | Customer STANDARD ISSUE |                   |                  |               |              |
| Checked by                                                                                     |      | Date               |               | Title                   | ALUMINIUM<br>& WA | M LADD<br>LKTHRO |               |              |
| THIS DRAWING IS THE PROPERTY OF BILCO UK LTD & MUST NOT BE REPRODULED WITHOUT PRIOR PERMISSION |      |                    |               | Drawing No. PDFAWG0612  |                   |                  | Revision<br>A | Sheet<br>1/1 |