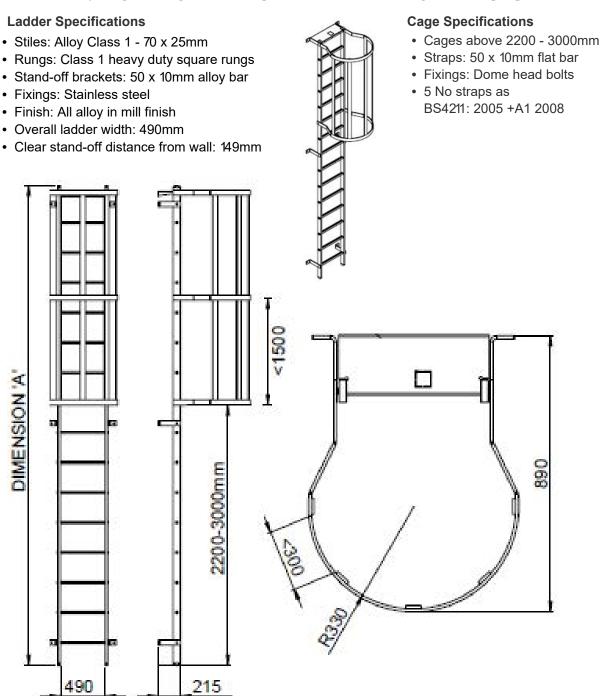

## >>> BL-A-WH: ALUMINIUM VERTICAL LADDER WITH SAFETY CAGE

| Project Title:                                                                                      | Additional Comments: |
|-----------------------------------------------------------------------------------------------------|----------------------|
| Dimension 'A':                                                                                      |                      |
| Customer Name:                                                                                      |                      |
| Customer Number:                                                                                    |                      |
| Date:                                                                                               |                      |
| I confirm the above information is correct and that our order shall be manufactured to these sizes: | Signed:              |