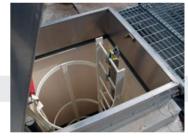

## Additional useful information required for Ladders

- Type of ladder
- Climb height for a fixed vertical ladder