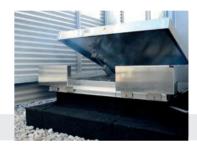

# Additional useful information required for Roof Access Hatches

- The structural opening size on the roof
- Manual or Powered operation