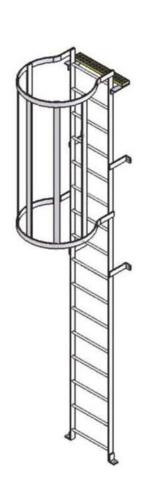

## >>> BL-S-WH: STEEL VERTICAL LADDER WITH SAFETY CAGE

## **Ladder Specifications**

- Stiles: 50 x 10mm
- Rungs: 20mm round bar
- Stand-off brackets: 50 x 10mm flat bar
- Fixings: Stainless steelFinish: Galvanised
- Overall ladder width: 488mm
- Clear stand-off distance from wall: 150mm

## **Cage Specifications**

- Cages above 2200 3000mm
- Straps: 50 x 10mm flat bar
- Fixings: Dome head bolts
- 5 No straps as

BS4211: 2005 +A1 2008

| Project Title:                                                                                      | Additional Comments: |
|-----------------------------------------------------------------------------------------------------|----------------------|
| Dimension 'A':                                                                                      |                      |
| Customer Name:                                                                                      |                      |
| Customer Number:                                                                                    |                      |
| Date:                                                                                               |                      |
| I confirm the above information is correct and that our order shall be manufactured to these sizes: | Signed:              |