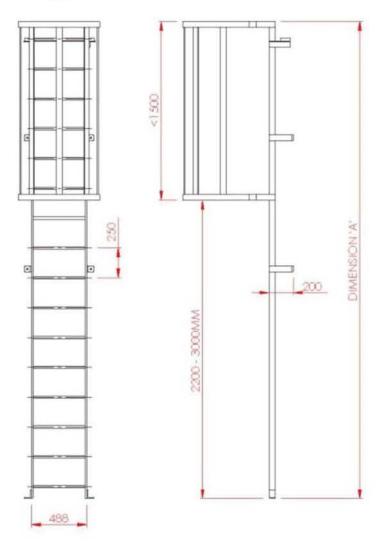

## **Ladder Specifications**

- Stiles: 50 x 10mm
- Rungs: 20mm round bar
- Stand-off brackets: 50 x 10mm flat bar
- Fixings: Stainless steelFinish: Galvanised
- Overall ladder width: 488mm
- Clear stand-off distance from wall: 150mm

## **Cage Specifications**

- Cages above 2200 3000mm
- Straps: 50 x 10mm flat bar
- Fixings: Dome head bolts
- 5 No straps as

BS4211: 2005 +A1 2008

| Project Title:                                                                                      | Additional Comments: |
|-----------------------------------------------------------------------------------------------------|----------------------|
| Dimension 'A':                                                                                      |                      |
| Customer Name:                                                                                      |                      |
| Customer Number:                                                                                    |                      |
| Date:                                                                                               |                      |
| I confirm the above information is correct and that our order shall be manufactured to these sizes: | Signed:              |