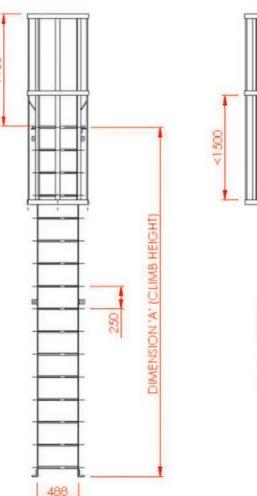

## Ladder Specifications

- Stiles: 50 x 10mm
- Rungs: 20mm round bar
- Stand-off brackets: 50 x 10mm flat bar
- Fixings: Stainless steel
- Finish: Galvanised
- Overall ladder width: 488mm
- Clear stand-off distance from wall: 150mm

## **Cage Specifications**

- Cages above 2200 3000mm
- Straps: 50 x 10mm flat bar
- Fixings: Dome head bolts
- 5 No straps as BS4211: 2005 +A1 2008

| Project Title:                                                                                         | Additional Comments: |
|--------------------------------------------------------------------------------------------------------|----------------------|
| Dimension 'A':                                                                                         |                      |
| Customer Name:                                                                                         |                      |
| Customer Number:                                                                                       | -                    |
| Date:                                                                                                  | -                    |
| I confirm the above information is correct and that<br>our order shall be manufactured to these sizes: | Signed:              |