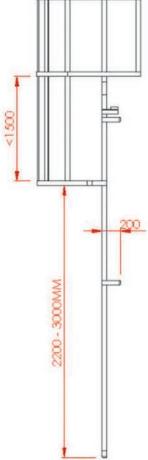

## Ladder Specifications

- Stiles: 50 x 10mm
- Rungs: 20mm round bar
- Stand-off brackets: 50 x 10mm flat bar
- Fixings: Stainless steel
- Finish: Galvanised
- Overall ladder width: 488mm
- Clear stand-off distance from wall: 150mm

## **Cage Specifications**

- Cages above 2200 3000mm
- Straps: 50 x 10mm flat bar
- Fixings: Dome head bolts
- 5 No straps as BS4211: 2005 +A1 2008

| Project Title:                                                                                         | Additional Comments: |
|--------------------------------------------------------------------------------------------------------|----------------------|
| Dimension 'A':                                                                                         |                      |
| Customer Name:                                                                                         |                      |
| Customer Number:                                                                                       | -                    |
| Date:                                                                                                  | -                    |
| I confirm the above information is correct and that<br>our order shall be manufactured to these sizes: | Signed:              |