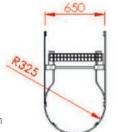

## Ladder Specifications

- Stiles: 50 x 10mm
- Rungs: 20mm round bar
- Stand-off brackets: 50 x 10mm flat bar
- Fixings: Stainless steel
- Finish: Galvanised
- Overall ladder width: 488mm
- Clear stand-off distance from wall: 150mm