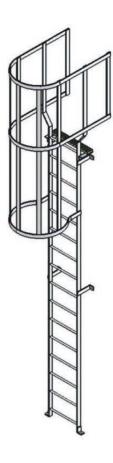

## >>> BL-S-WG: STEEL VERTICAL LADDER WITH SAFETY CAGE AND GUARDRAIL

## Ladder Specifications

- Stiles: 50 x 10mm
- Rungs: 20mm round bar
- Stand-off brackets: 50 x 10mm flat bar
- Fixings: Stainless steel
- Finish: Galvanised
- Overall ladder width: 488mm
- Clear stand-off distance from wall: 150mm

## **Cage Specifications**

- Cages above 2200 3000mm
- Straps: 50 x 10mm flat bar
- Fixings: Dome head bolts
- 5 No straps as BS4211: 2005 +A1 2008

| Project Title:                                                                                         | Additional Comments: |
|--------------------------------------------------------------------------------------------------------|----------------------|
| Dimension 'A':                                                                                         |                      |
| Customer Name:                                                                                         |                      |
| Customer Number:                                                                                       | -                    |
| Date:                                                                                                  | -                    |
| I confirm the above information is correct and that<br>our order shall be manufactured to these sizes: | Signed:              |