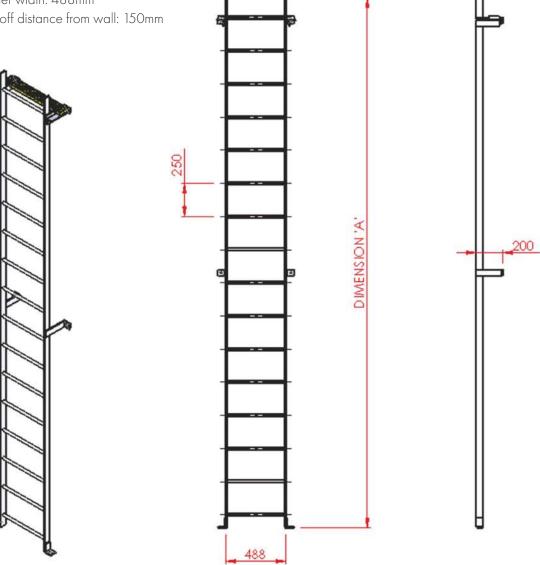

## **Ladder Specifications**

• Stiles: 50 x 10mm

• Rungs: 22mm round bar

• Stand-off brackets: 50 x 10mm alloy bar

• Fixings: Stainless steel • Finish: Galvanised

• Overall ladder width: 488mm

• Clear stand-off distance from wall: 150mm

## **Cage Specifications**

None fitted

Please note in order to comply with BS4211:2005 any ladder 3m high should be fitted with a fall protection system

| Project Title:                                                                                      | Additional Comments: |
|-----------------------------------------------------------------------------------------------------|----------------------|
| Dimension 'A':                                                                                      |                      |
| Customer Name:                                                                                      |                      |
| Customer Number:                                                                                    |                      |
| Date:                                                                                               |                      |
| I confirm the above information is correct and that our order shall be manufactured to these sizes: | Signed:              |