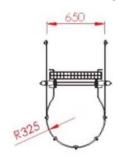

## **Ladder Specifications**

- Stiles: Alloy Class 1 73 x 25mm
- Rungs: Class 1 heavy duty square rungs
- Stand-off brackets: 50 x 10mm alloy bar
- Fixings: Stainless steel
- Finish: All alloy in mill finish
- Overall ladder width: 488mm
- Clear stand-off distance from wall: 127mm
- Guardrail height: 1100mm