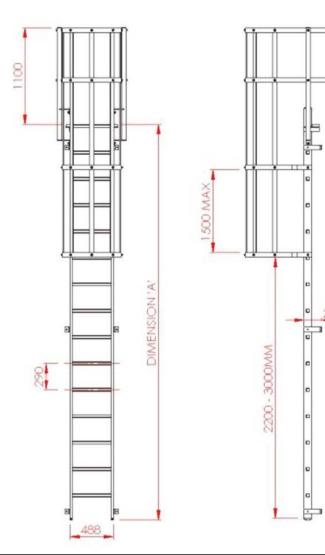

## **Ladder Specifications**

- Stiles: Alloy Class 1 73 x 25mm
- Rungs: Class 1 heavy duty square rungs
- Stand-off brackets: 50 x 10mm alloy bar
- Fixings: Stainless steel
- Finish: All alloy in mill finish
- Overall ladder width: 488mm
- Clear stand-off distance from wall: 127mm
- Guardrail height: 1100mm

## **Cage Specifications**

- Cages above 2200 3000mm
- Straps: 50 x 10mm flat bar
- Fixings: Dome head bolts
- 5 No straps as

BS4211: 2005 +A1 2008

| Project Title:                                                                                      | Additional Comments: |
|-----------------------------------------------------------------------------------------------------|----------------------|
| Dimension 'A':                                                                                      |                      |
| Customer Name:                                                                                      |                      |
| Customer Number:                                                                                    |                      |
| Date:                                                                                               |                      |
| I confirm the above information is correct and that our order shall be manufactured to these sizes: | Signed:              |