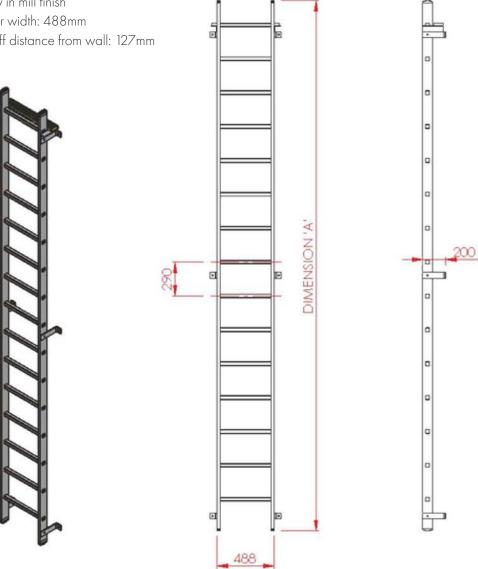

## **Ladder Specifications**

- Stiles: Alloy Class 1 73 x 25mm
- Rungs: Class 1 heavy duty 22mm Dia. with serrated surface
- Stand-off brackets: 50 x 10mm alloy bar
- Fixings: Stainless steel A4 grade
- Finish: All alloy in mill finish
- Overall ladder width: 488mm
- Clear stand-off distance from wall: 127mm

## **Cage Specifications**

None fitted

Please note in order to comply with BS4211:2005 any ladder 3m high should be fitted with a fall protection system

| Project Title:                                                                                      | Additional Comments: |
|-----------------------------------------------------------------------------------------------------|----------------------|
| Dimension 'A':                                                                                      |                      |
| Customer Name:                                                                                      |                      |
| Customer Number:                                                                                    |                      |
| Date:                                                                                               |                      |
| I confirm the above information is correct and that our order shall be manufactured to these sizes: | Signed:              |