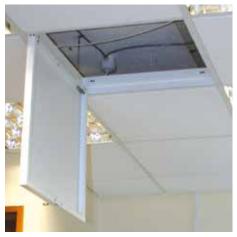

## Single Cover • Double Cover • For access through walls and ceilings for regular use

Gives access to concealed services within walls and ceilings.

## **COMBIHATCH SPECIFICATIONS**

| SUITABILITY:      | Suspended ceilings and all plaster walls and ceilings where regular access is required.              |
|-------------------|------------------------------------------------------------------------------------------------------|
| LOCKING SYSTEM:   | Can be fitted with either budget or security locks.                                                  |
| MATERIAL:         | 1.2mm electro-galvanised mild steel, powder coated to RAL 9003 matt finish.                          |
| FRAME:            | Outer frame can incorporate a plaster bead or picture frame surround.                                |
| FINISHING:        | Powder coating.                                                                                      |
| FIRE RATING;      | One-hour fire rating to BS 476: Part 22.                                                             |
| OPTIONS:          | For options please call the office.                                                                  |
| SIZES:            | Manufactured to order. See pages 8-9 for maximum and minimum sizes.                                  |
| MAINTENANCE FREE: | Designed to ensure accurate and unobtrusive installation with no further maintenance once installed. |
| INSTALLATION:     | Go to www.bilcouk.co.uk                                                                              |
|                   |                                                                                                      |