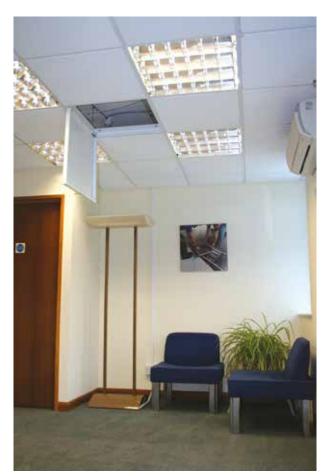

## Single Cover • Double Cover • For access through walls and ceilings for regular use

Gives access to concealed services within walls and ceilings.

## **COMBIHATCH SPECIFICATIONS**

| SUITABILITY:      | Suspended ceilings and all plaster walls and ceilings where regular access is required.              |
|-------------------|------------------------------------------------------------------------------------------------------|
| LOCKING SYSTEM:   | Can be fitted with either budget or security locks.                                                  |
| MATERIAL:         | 1.2mm electro-galvanised mild steel, powder coated to RAL 9003 matt finish.                          |
| FRAME:            | Outer frame can incorporate a plaster bead or picture frame surround.                                |
| FINISHING:        | Powder coating.                                                                                      |
| FIRE RATING;      | One-hour fire rating to BS 476: Part 22.                                                             |
| OPTIONS:          | For options please call the office.                                                                  |
| SIZES:            | Manufactured to order. See pages 8-9 for maximum and minimum sizes.                                  |
| MAINTENANCE FREE: | Designed to ensure accurate and unobtrusive installation with no further maintenance once installed. |
| INSTALLATION:     | Go to www.bilcouk.co.uk                                                                              |
|                   |                                                                                                      |