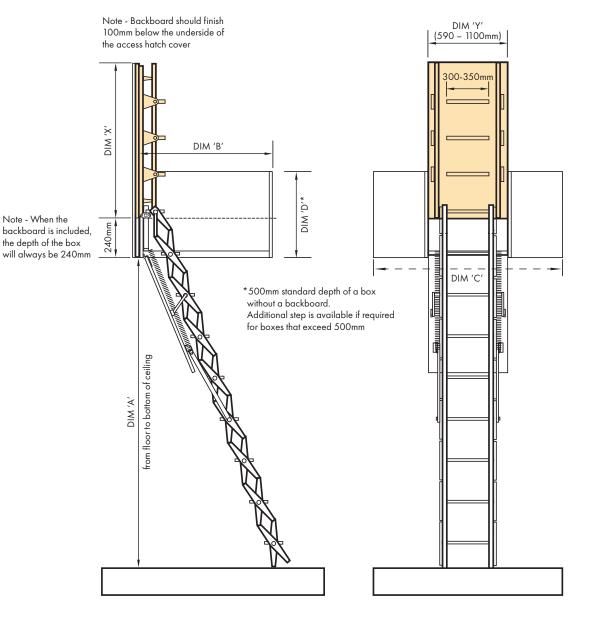

## **BL-ZBOX** Retractable Ladder

| PROJECT:  | ORDER NO: |
|-----------|-----------|
| CUSTOMER: | DATE:     |

| BACKBOARD (if required) |             | If backboard is required and has not already been ordered, please contact Bilco office for prices |
|-------------------------|-------------|---------------------------------------------------------------------------------------------------|
| Dimension 'X'           |             |                                                                                                   |
| Dimension 'Y'           | Note – dime | nsion Y should be at least 100mm less than dimension C                                            |

| Dimension 'A'                                                                                       |  |  |  |  |
|-----------------------------------------------------------------------------------------------------|--|--|--|--|
| Dimension 'B' (structural opening)                                                                  |  |  |  |  |
| Dimension 'C' (structural opening)                                                                  |  |  |  |  |
| Dimension 'D'**                                                                                     |  |  |  |  |
| ** IF BEING USED WITH BACKBOARD DIMENSION 'D' WILL ALWAYS BE 240mm.                                 |  |  |  |  |
| Additional Comments:                                                                                |  |  |  |  |
|                                                                                                     |  |  |  |  |
|                                                                                                     |  |  |  |  |
| I confirm the above information is correct and that our order shall be manufactured to these sizes: |  |  |  |  |
| signed:                                                                                             |  |  |  |  |