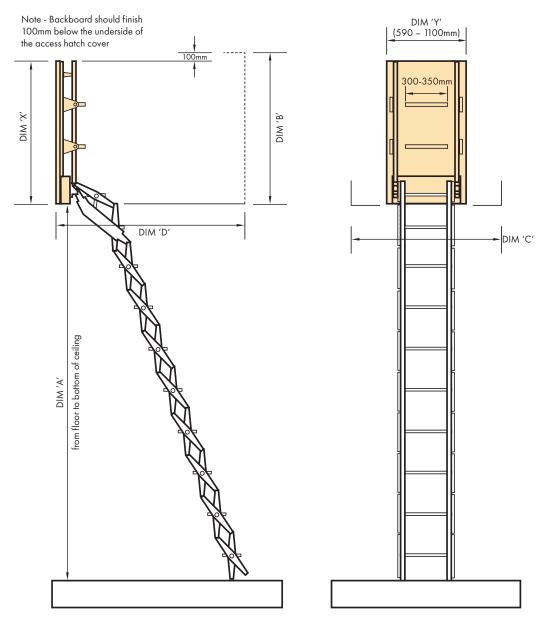

## **BL-Z Retractable Ladder**

| PROJECT:                                                                                                                   |                                                                   |  | ORDER NO: |
|----------------------------------------------------------------------------------------------------------------------------|-------------------------------------------------------------------|--|-----------|
| CUSTOMER:                                                                                                                  |                                                                   |  | DATE:     |
|                                                                                                                            |                                                                   |  |           |
| BACKBOARD (if required)  If backboard is required and has not already been ordered, please contact Bilco office for prices |                                                                   |  |           |
| Dimension 'X'                                                                                                              |                                                                   |  |           |
| Dimension 'Y'                                                                                                              | Note – dimension Y should be at least 100mm less than dimension C |  |           |
|                                                                                                                            |                                                                   |  |           |
| Dimension 'A'                                                                                                              |                                                                   |  |           |
| Dimension 'B' (structural opening)                                                                                         |                                                                   |  |           |
| Dimension 'C' (structural opening)                                                                                         |                                                                   |  |           |
| Dimension 'D' (structural opening)                                                                                         |                                                                   |  |           |
| Additional Comments:                                                                                                       |                                                                   |  |           |
|                                                                                                                            |                                                                   |  |           |
|                                                                                                                            |                                                                   |  |           |
| I confirm the above information is correct and that our order shall be manufactured to these sizes:                        |                                                                   |  |           |
| SIGNED:                                                                                                                    |                                                                   |  |           |